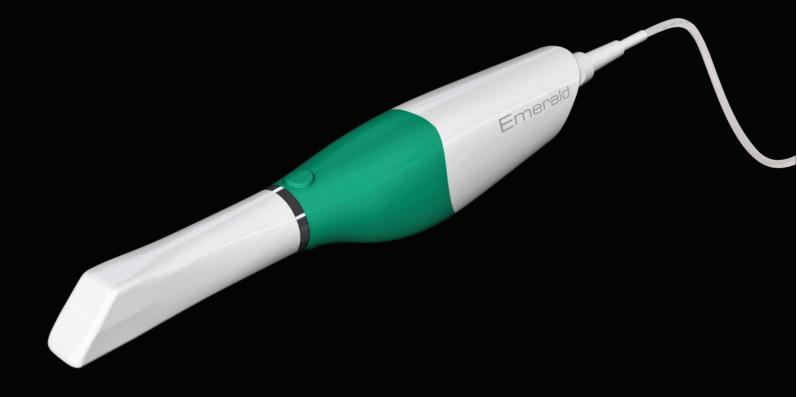

# Introducing Planmeca Emerald Intraoral Scanner

An ultra light, ergonomically designed, small scale, full-spectrum color scanner that delivers faster scan speeds with greater accuracy and detail. At a fraction of the long-term cost next to most other scanners, the Planmeca Emerald clearly stands out as the new crown jewel of intraoral scanners.

### **SIMPLY A JEWEL**

Featuring camera lock, smart, autoclavable tips with heated mirrors and convenient two-button operation for a multitude of capabilities at your fingertips.

## QUALITY IN EVERY FACET

Planmeca Emerald is a small, lightweight digital intraoral scanner.