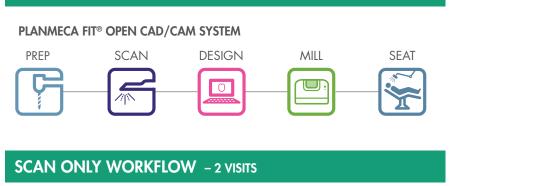

With the ability to offer same day restorations comes convenience and comfort for your patients as well as greater patient loyalty. Performing restorative solutions can be done either in-office and deliver same-day service or by a traditional approach by leveraging your or our network of nationwide laboratories.

#### CHAIRSIDE WORKFLOW - 1 TO 2 HOUR VISIT SAME DAY

#### PLANMECA EMERALD SCAN ONLY

#### TRADITIONAL MANUAL IMPRESSION