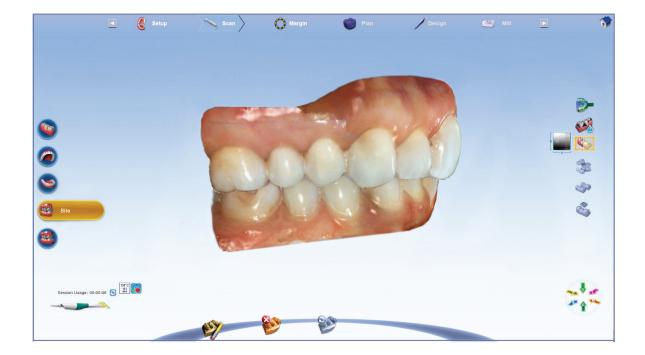

### FROM 0 TO 16 IN 44 SECONDS\*

Brilliant color like no other – Planmeca Emerald outshines the rest with 3-laser, full-spectrum rapid scanning that captures amazing life-like scans of the oral environment so fast you have to see it to believe it. Planmeca Emerald is incredibly accurate, capable of capturing every detail of the oral environment hard and soft tissue whether for restorative treatment or vivid capture of still images for diagnostics.

#### **BRILLIANT BY DESIGN**

Including laptop PC, mouse and Planmeca Romexis<sup>™</sup> 2D file management software, Planmeca Emerald's native open platform provides a complete turn-key solution that integrates with your practice management software or other third party imaging files. In addition, our USB-3 portable plug-and-play connectivity allows you to use Planmeca Emerald in multiple workstations.