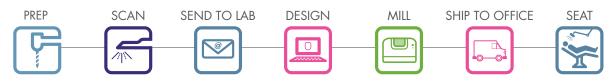

With the ability to offer same day restorations comes convenience and comfort for your patients as well as greater patient loyalty. Performing restorative solutions can be done either in-office and deliver same-day service or by a traditional approach by leveraging your or our network of nationwide laboratories.

#### CHAIRSIDE WORKFLOW - 1 TO 2 HOUR VISIT SAME DAY

#### PLANMECA EMERALD SCAN ONLY

#### TRADITIONAL MANUAL IMPRESSION