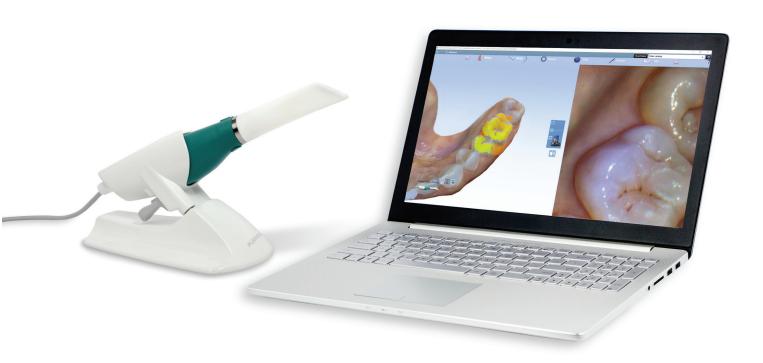

# Introducing Planmeca Emerald Intraoral Scanner

An ultra light, ergonomically designed, small scale, full-spectrum color scanner that delivers faster scan speeds with greater accuracy and detail. At a fraction of the long-term cost next to most other scanners, the Planmeca Emerald clearly stands out as the new crown jewel of intraoral scanners.

### FROM 0 TO 16 IN 44 SECONDS\*

Brilliant color like no other – Planmeca Emerald outshines the rest with 3-laser, full-spectrum rapid scanning that captures amazing life-like scans of the oral environment so fast you have to see it to believe it. Planmeca Emerald is incredibly accurate, capable of capturing every detail of the oral environment hard and soft tissue whether for restorative treatment or vivid capture of still images for diagnostics.

#### **BRILLIANT BY DESIGN**

Including laptop PC, mouse and Planmeca Romexis<sup>™</sup> 2D file management software, Planmeca Emerald's native open platform provides a complete turn-key solution that integrates with your practice management software or other third party imaging files. In addition, our USB-3 portable plug-and-play connectivity allows you to use Planmeca Emerald in multiple workstations.