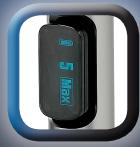

# **Unleash the POWER...**

OLED PANEL • Unique and intuitive

One-button control

## CURING MODES

DiaDenri

| 5 Max:         | Maximum light intensity output for 5 seconds          |
|----------------|-------------------------------------------------------|
| 10 Max:        | Maximum light intensity output for 10 seconds         |
| 20 Mid:        | 70% output of maximum intensity for 20 seconds        |
| 20 Soft-Start: | An initial 10% output of maximum light intensity that |
|                | gradually increases to full power in 10 seconds,      |
|                | followed by 10 seconds output at full power           |
| 20 Pulse:      | Pulses every 0.15 seconds for 20 seconds at           |
|                | maximum light intensity                               |