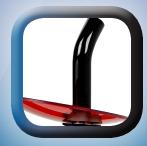

#### **ALUMINUM BODY**

• Robust and ergonomic

Easy to disinfect

#### **POWERFUL OUTPUT**

• 1600 mW/cm<sup>2</sup>

• 420 - 490 nm