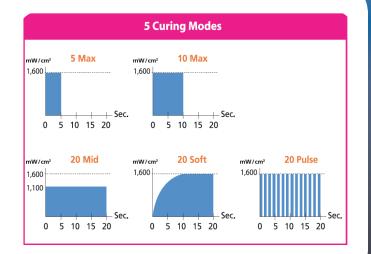

## CURING MODES

DiaDenri

| 5 Max:         | Maximum light intensity output for 5 seconds          |
|----------------|-------------------------------------------------------|
| 10 Max:        | Maximum light intensity output for 10 seconds         |
| 20 Mid:        | 70% output of maximum intensity for 20 seconds        |
| 20 Soft-Start: | An initial 10% output of maximum light intensity that |
|                | gradually increases to full power in 10 seconds,      |
|                | followed by 10 seconds output at full power           |
| 20 Pulse:      | Pulses every 0.15 seconds for 20 seconds at           |
|                | maximum light intensity                               |